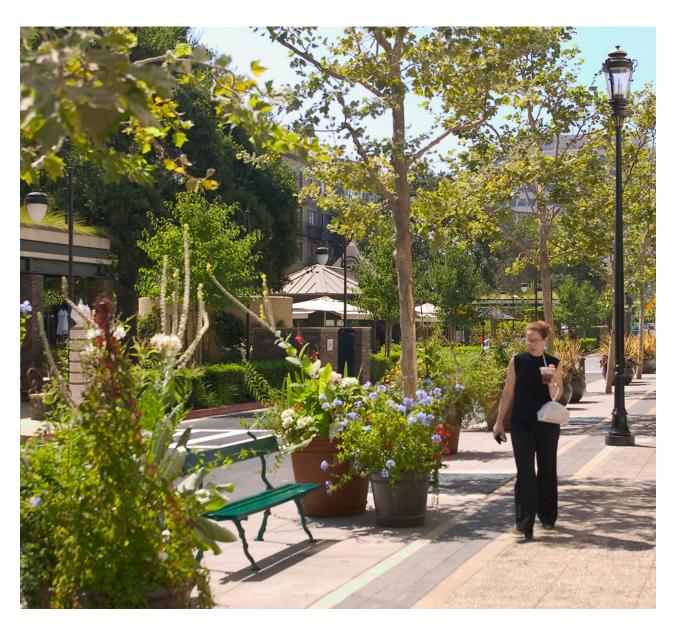

## FESTIVAL STREET / SPACE

A Festival Street or Festival Space is a pedestrian-centric corridor that can be closed to vehicles for community events. Help us determine the alignment of new festival streets and spaces, and what amenities they should offer.

## Festival Street / Space Amenities

Space for vendors and entertainment

Flexible seating areas

Lighting

Enhanced landscaping

Public art