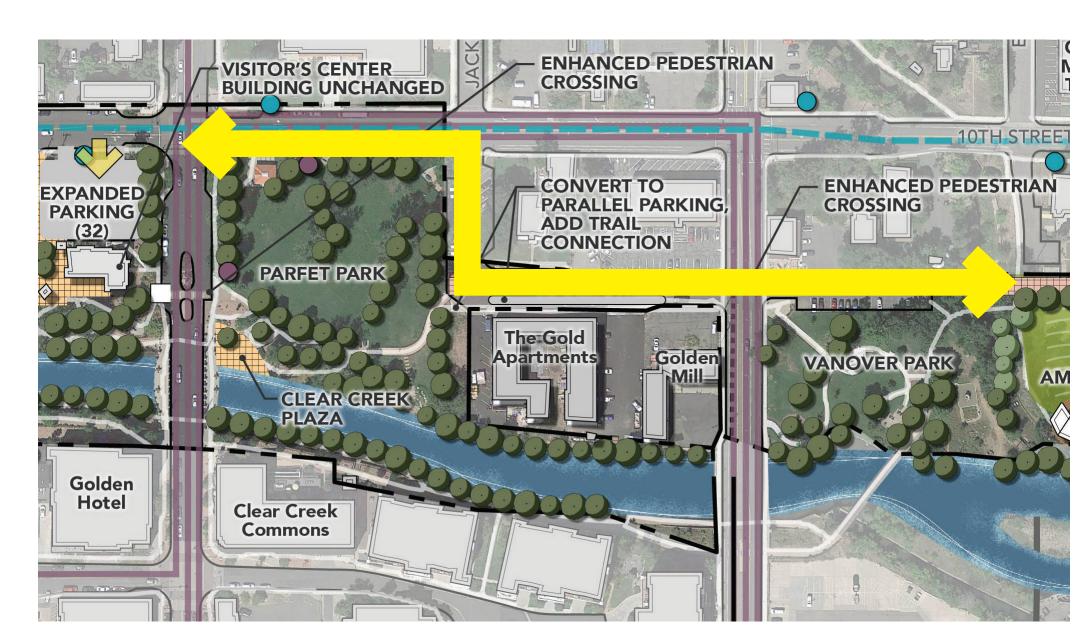

Adjacent to Parfet Park on Jackson Street, crossing Washington Avenue along 10th Street