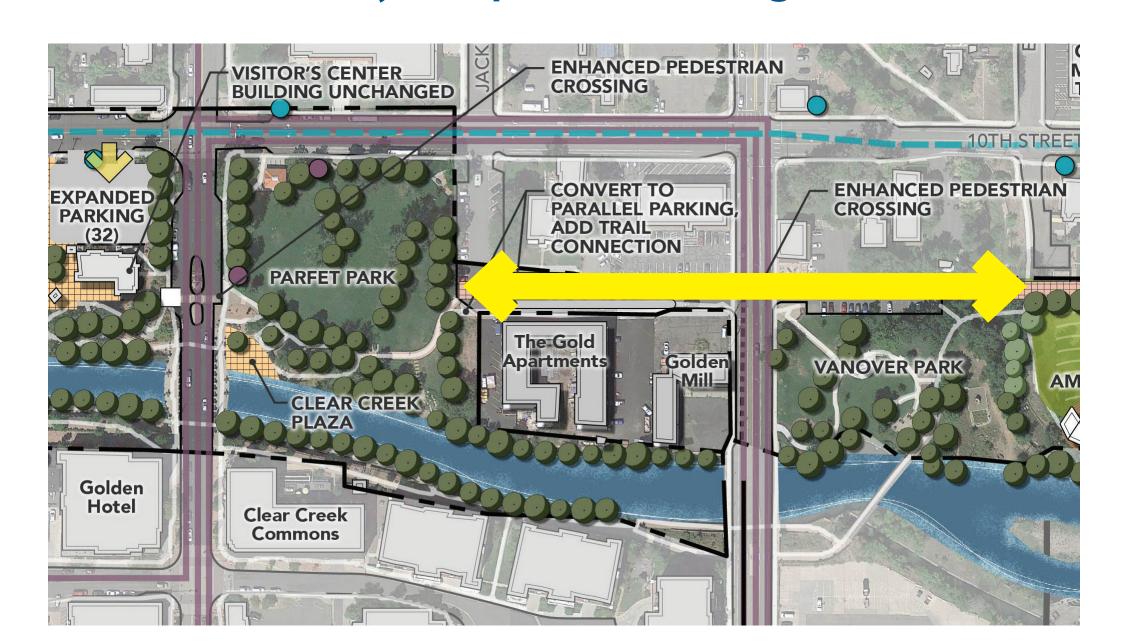

## Potential Festival Street / Space Alignments

Place a dot on your preferred alignment.

Along Water Street, terminating at Parfet Park

Through Parfet Park near the Clear Creek Plaza, crossing Washington Avenue near the Visitor's Center

Adjacent to Parfet Park on Jackson Street, crossing Washington Avenue along 10th Street