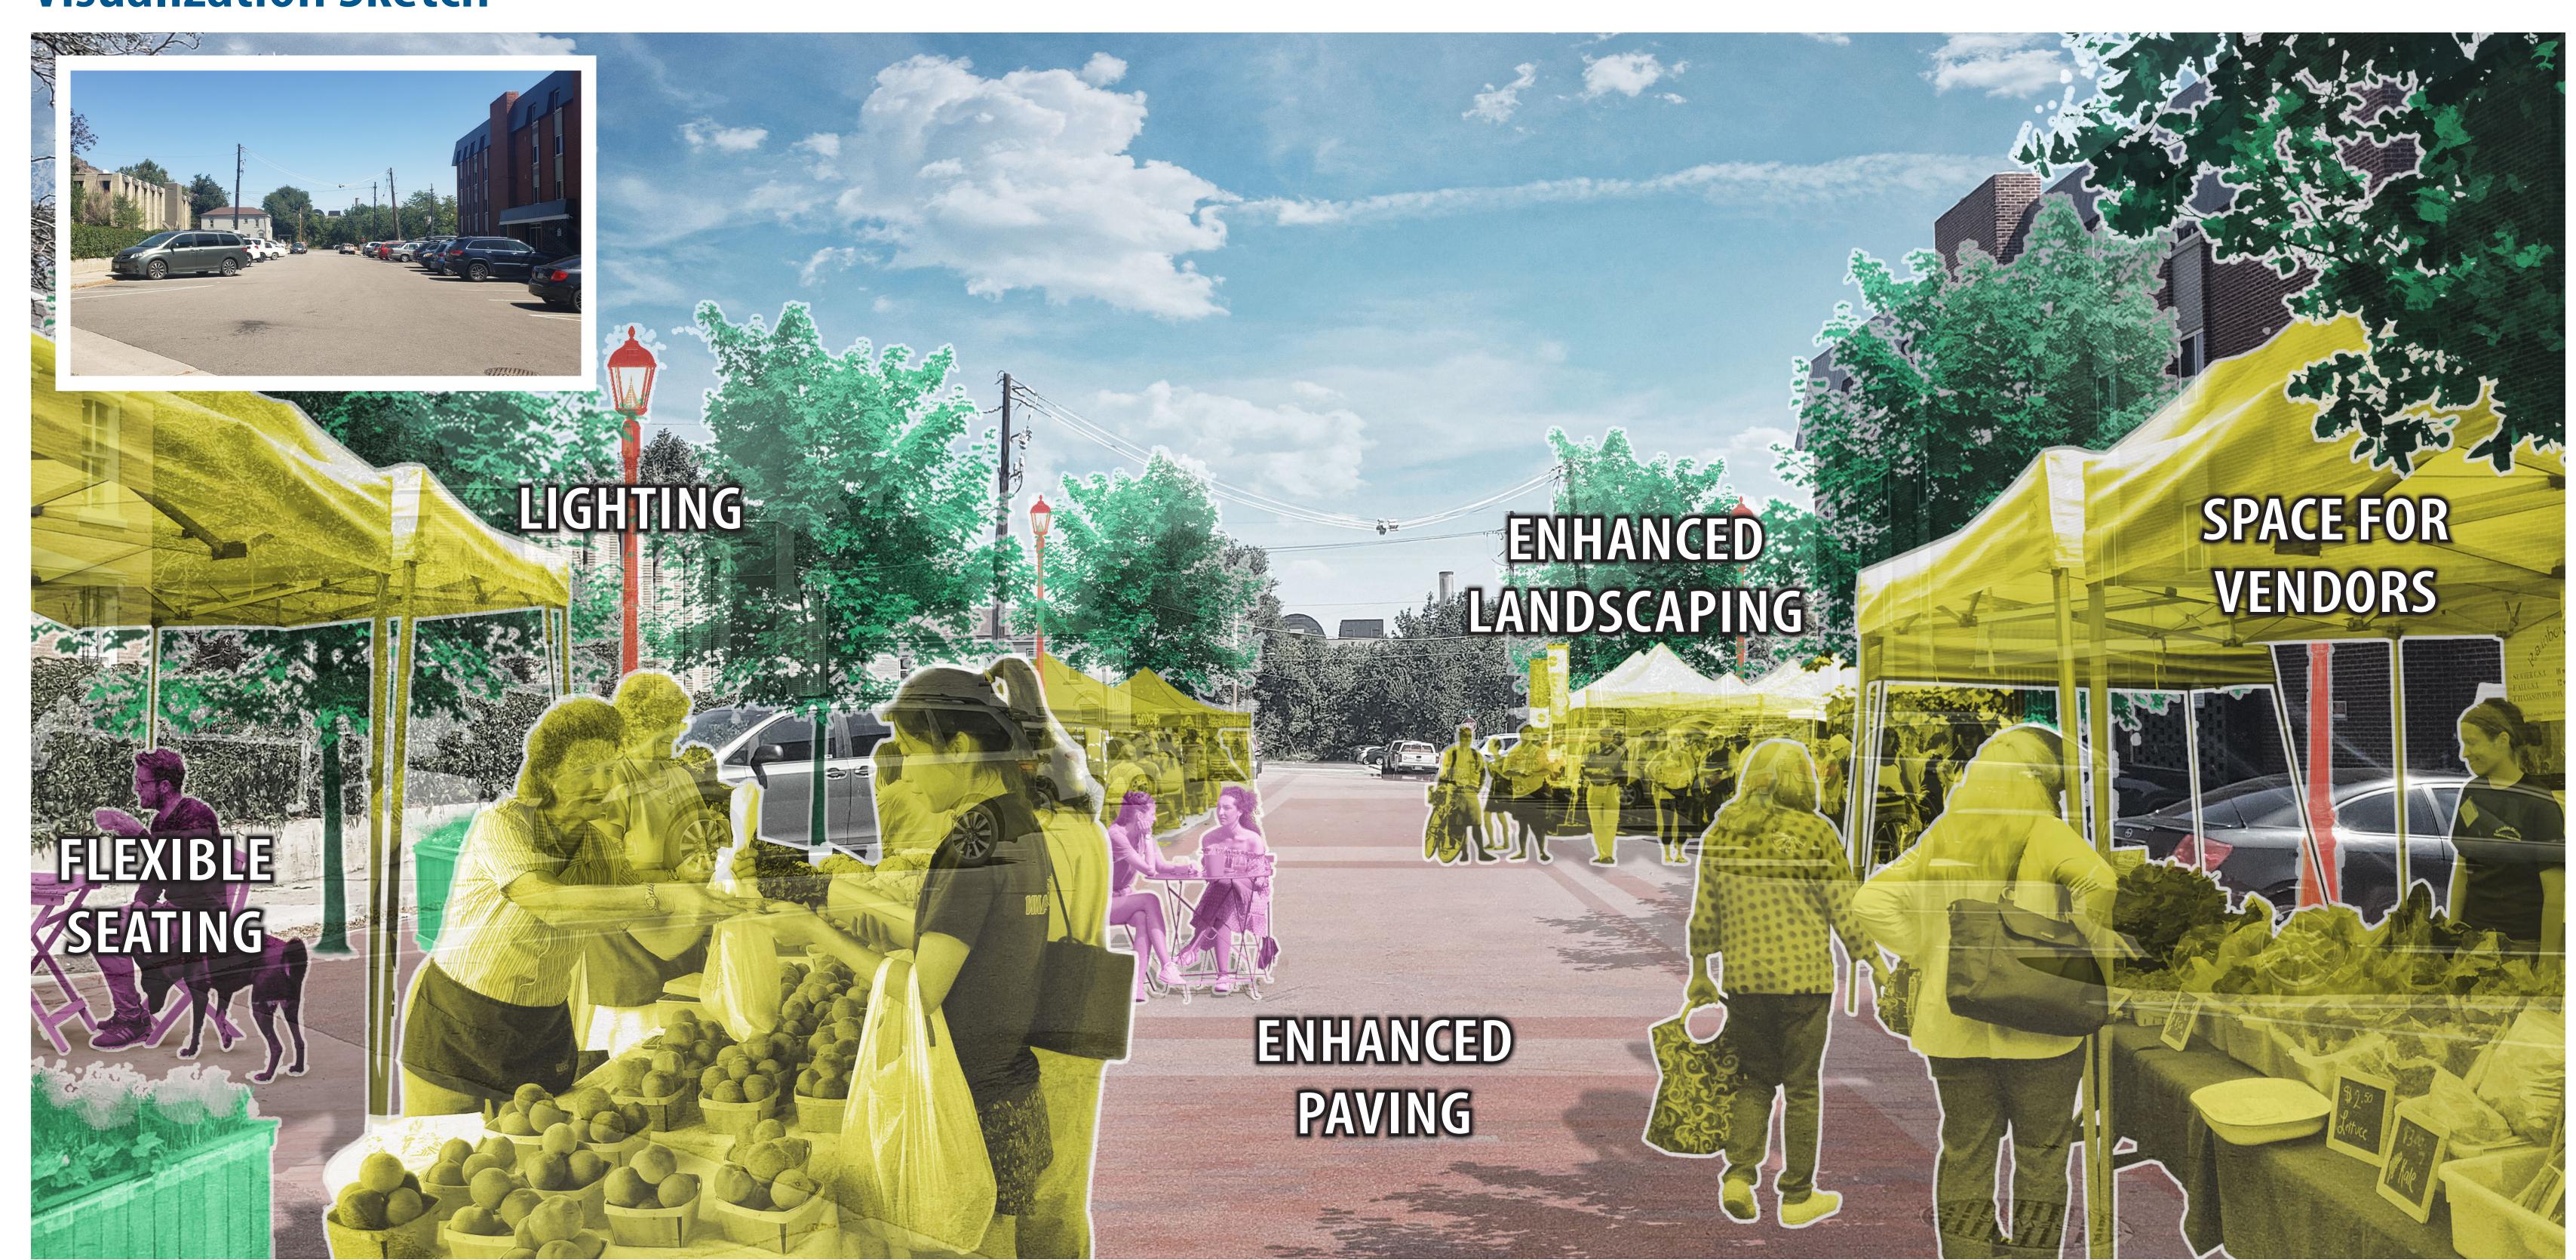

## FESTIVAL STREET / SPACE

A Festival Street or Festival Space is a pedestrian-centric corridor that can be closed to vehicles for community events. Help us determine the alignment of new festival streets and spaces, and what amenities they should offer.

## Visualization Sketch

## Festival Street / Space Amenities

Space for vendors and entertainment

Flexible seating areas

Lighting

Enhanced landscaping

Public art