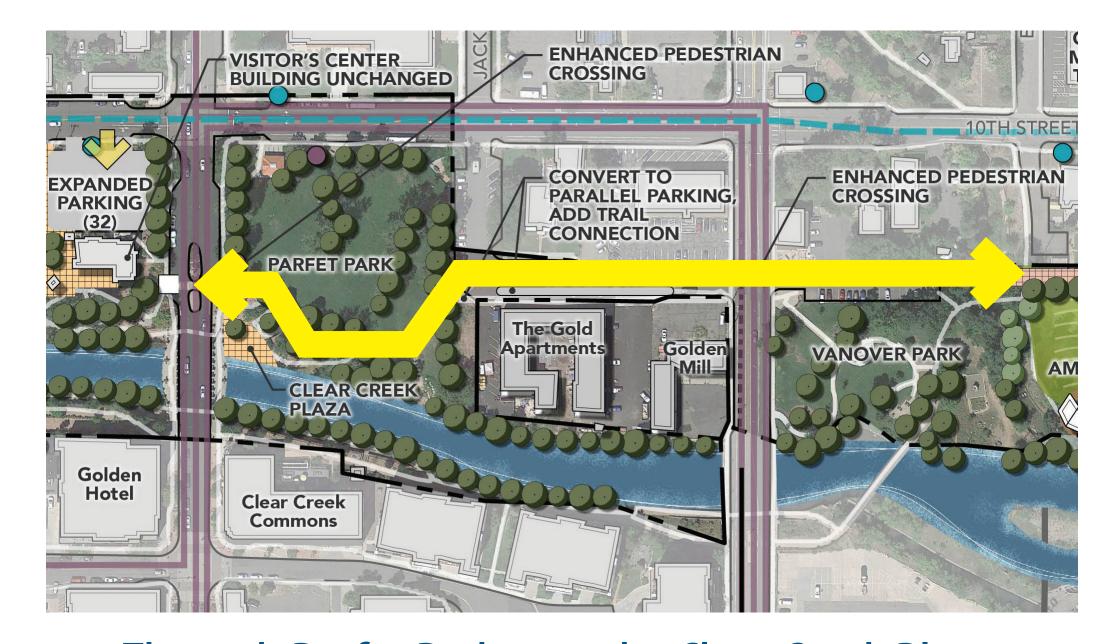

## Potential Festival Street / Space Alignments

Place a dot on your preferred alignment.

Along Water Street, terminating at Parfet Park

Through Parfet Park near the Clear Creek Plaza, crossing Washington Avenue near the Visitor's Center