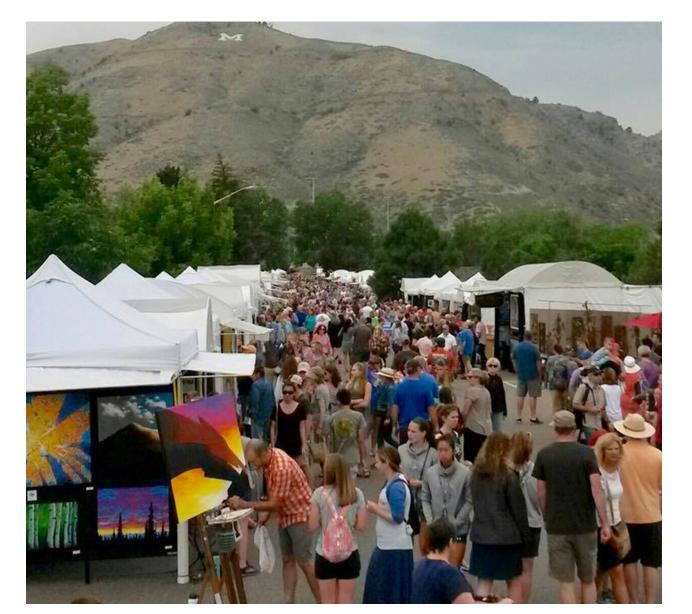

## FESTIVAL STREET / SPACE

A Festival Street or Festival Space is a pedestrian-centric corridor that can be closed to vehicles for community events. Help us determine the alignment of new festival streets and spaces, and what amenities they should offer.

## Festival Street / Space Amenities

Space for vendors and entertainment

Flexible seating areas

Lighting

Enhanced landscaping

Public art